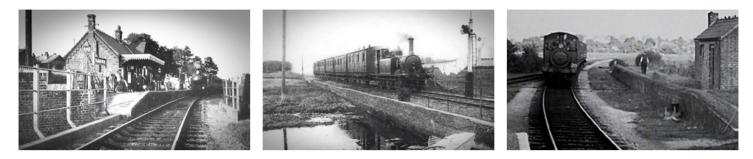

# **YARMOUTH STATION**

Yarmouth Station was constructed as part of the Freshwater Yarmouth Newport Railway in the early 1880's, and the first train ran from here on 20th July 1889. The railway line never connected with the Lymington ferry, and as a result all coal, livestock and passengers had to be transported down the backstreets of Yarmouth to get to the train. There was another platform on the south side of the tracks, but because of the river opposite the actual station, it was built 100 yards down the track towards Newport.

The FYN railway never really made any money (one year's accounts show a profit of  $\pounds 6$  for the whole year!), it was taken over by the Isle of Wight Central Railway in 1923, and managed by Southern Railways. Ten years before the infamous Beeching cuts, the line closed forever on 20th September 1953. The station remained empty for many years until about 1960, when an old wooden barracks hut was bought for  $\pounds 1000$ , brought to site and attached to the east end of the old station. For the next 50 years the whole building was used as a meeting hall and became the Yarmouth Youth Club.

The building was sold by the Council in 2010, the wooden hut was demolished to make way for a larger reconstruction of the original station. The signal box was added to create a viewing area over the marshes, and the whole building given a Southern Railway theme. "Off The Rails" restaurant opened in August 2014, and the old station has been given a new lease of life welcoming walkers, cyclists, birdwatchers, tourists and locals to the area.