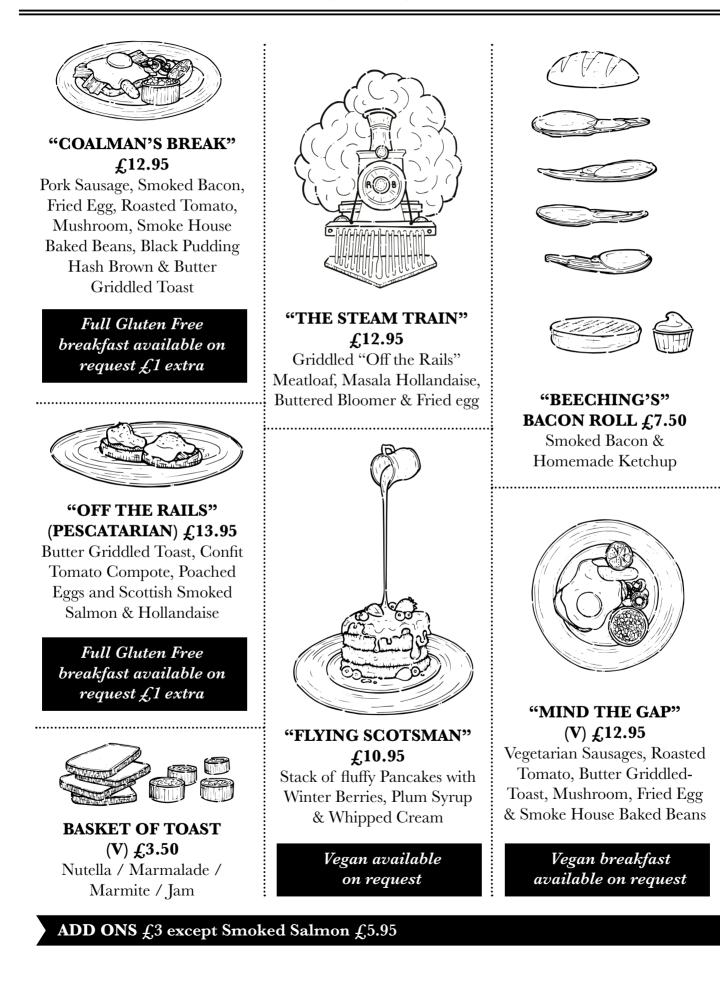

# BREAKFAST - Be sure to start your day on the right track!

OFF THE RAILS

Spring / Summer Edition 2024

SERVED UNTIL 10:45AM

VIENNOISERIES (V) £3.50 Croissant / Pain au Chocolat

COOKED TO ORDER

"BRADSHAW'S BREAKFAST"

(V) £12.95 Toasted Brioche, Herb Mushrooms, Gruyere Cheese, Mornay Sauce & Fried Egg *Our Favourite!* 

**"PORTILLO'S" WAFFLES £11.95** Waffles, Bacon, Maple Syrup & Fried Egg