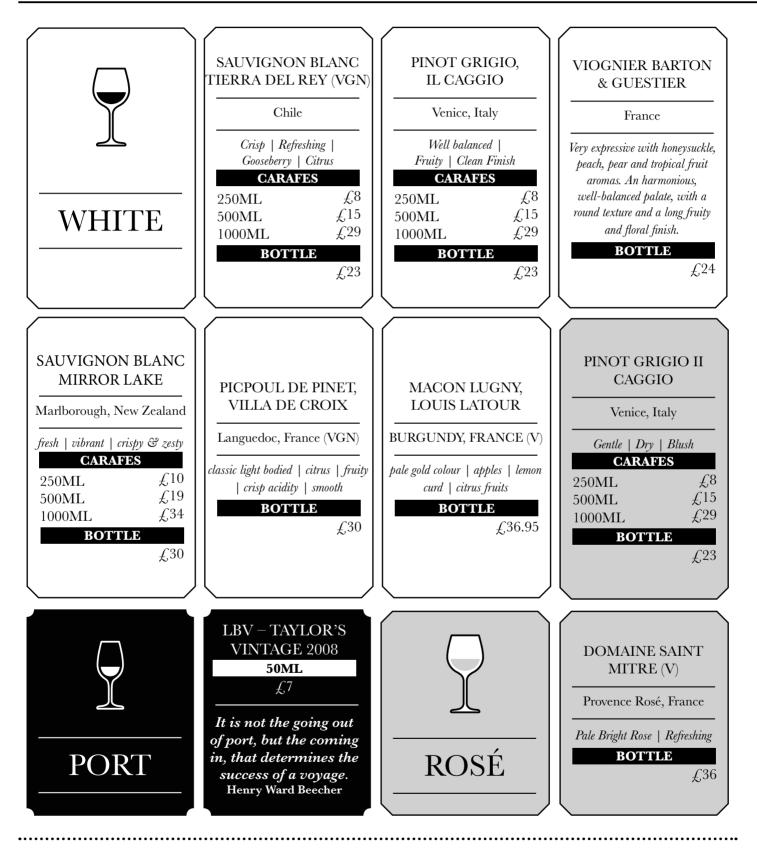

VGN = VEGAN | V = VEGETARIAN | 125ml available on request house wine only

Alcohol will be served between 11am through 9.30pm

. . . . . . . . . . . . . . . .

Spring / Summer Edition 2024

OFF THE RAILS