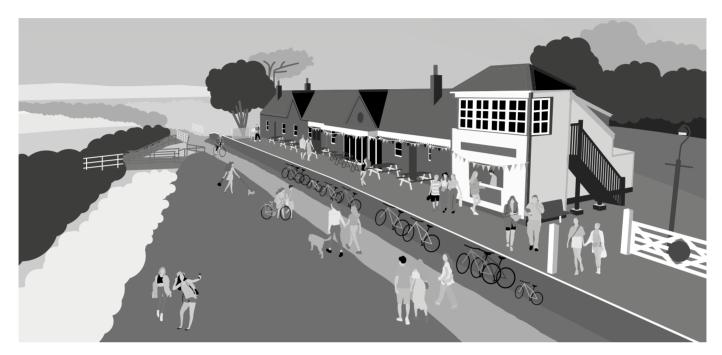

We pride ourselves on being one of the most unique places to eat and drink on the Isle of Wight; set along the old railway line ("Causeway") in Yarmouth's former train station, the restaurant overlooks the outstanding natural beauty of the Yarmouth Marshes and Mill Copse. There is no other view like ours in Yarmouth. Being located along the Causeway makes it the perfect pit stop for walkers, cyclists and those visiting the Isle of Wight as the restaurant is just a 5 minute stroll from the Yarmouth Wightlink Ferry terminal.

# **YARMOUTH STATION**

Yarmouth Station was constructed as part of the Freshwater Yarmouth Newport Railway in the early 1880's, and the first train ran from here on 20th July 1889. The railway line never connected with the Lymington ferry, and as a result all coal, livestock and passengers had to be transported down the backstreets of Yarmouth to get to the train. There was another platform on the south side of the tracks, but because of the river opposite the actual station, it was built 100 yards down the track towards Newport.

The FYN railway never really made any money (one year's accounts show a profit of  $\pounds 6$  for the whole year!), it was taken over by the Isle of Wight Central Railway in 1923, and managed by Southern Railways. Ten years before the infamous Beeching cuts, the line closed forever on 20th September 1953. The station remained empty for many years until about 1960, when an old wooden barracks hut was bought for  $\pounds 1000$ , brought to site and attached to the east end of the old station. For the next 50 years the whole building was used as a meeting hall and became the Yarmouth Youth Club.

The building was sold by the Council in 2010, the wooden hut was demolished to make way for a larger reconstruction of the original station. The signal box was added to create a viewing area over the marshes, and the whole building given a Southern Railway theme. "Off The Rails" restaurant opened in August 2014, and the old station has been given a new lease of life welcoming walkers, cyclists, birdwatchers, tourists and locals to the area.