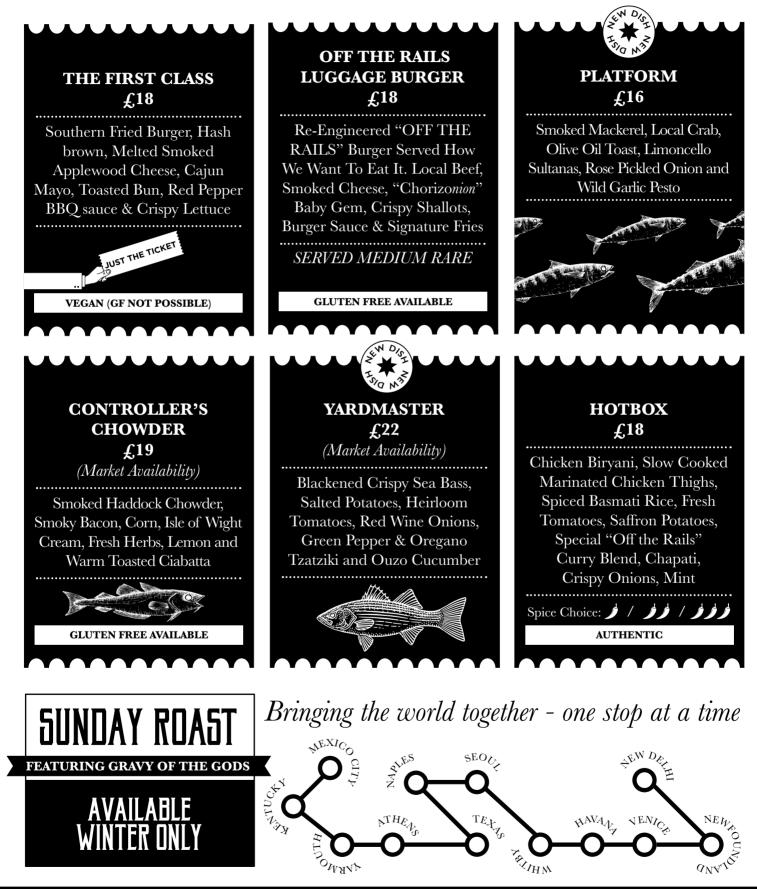

#### GOURMET SANDWICH GOURMET SANDWICH GOURMET SANDWICH EATALY TRACKSIDE FIREBOX £14 £,14 £,14 A Cheese Sandwich The Best Fish & Chip Cubano Sandwich like You've Never Sandwich In The World Citrus Pork, Salami, Smoked Experienced Before Ham, Cheese, Sweet Lemon Jumbo Fish Fingers, (Lord Sandwich Mustard, House Pickle Pea Purée, Lemon Tartare would be so proud!!!) & Signature Fries Toasted Bread, Tomato, Melted Cheese, Basil **VEGETARIAN (GF NOT POSSIBLE) i n : i** d **SMOKEBOX** BIRRIA TACOS KIMCHI MAC VEGAN MIND THE GAP **SHUNTER** ..... £14 £16 Our famous chilli, spiced rice, fried tortilla bowl, fresh salsa, Shredded Mexican Beef, Paprika Kimchi Mac, Gochujan Mac 'n' lime zest, mole (Blackjack sauce Fried Tortilla, Melted Cheese, Cheese, Korean Fried Chicken, – a complex chocolate chilli Coriander Pico de Gallo, Spicy Homemade Kimchi, Sweet & sauce to counter balance the Liquor & Lime Sour BBO Sauce, Rice Noodle other elements in the dish. We Crunch and Toasted Sesame named it Blackjack because of HEAD CHUCK RIB COM its 21 ingredients) RACK SHANK SHORT WING GLUTEN FREE AVAILABLE LEG WARM HOMEMADE **OLIVE &** SIGNATURE HOMEMADE **EXTRA DIRTY FRIES BREAD &** SOUP, BREAD томато FRIES HOUMOUS TAPENADE BUTTER & BUTTER £6 TICKETS £,4.50 £6.50 £6.50 £4.50 $f_{10.00}$