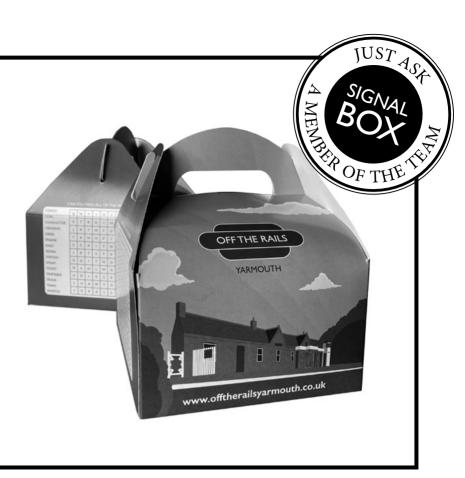

# SIGNAL BOX

A select number of our meals can be served in our 'Signal Box' for younger children including:

LUGGAGE BURGER £9 TRACKSIDE £7.50 1ST CLASS BURGER (VEGAN) £9 FIREBOX £7.50

Clothes with a difference, timeless modern classics, ethical & fair trade clothes with a twist to quirky one offs.