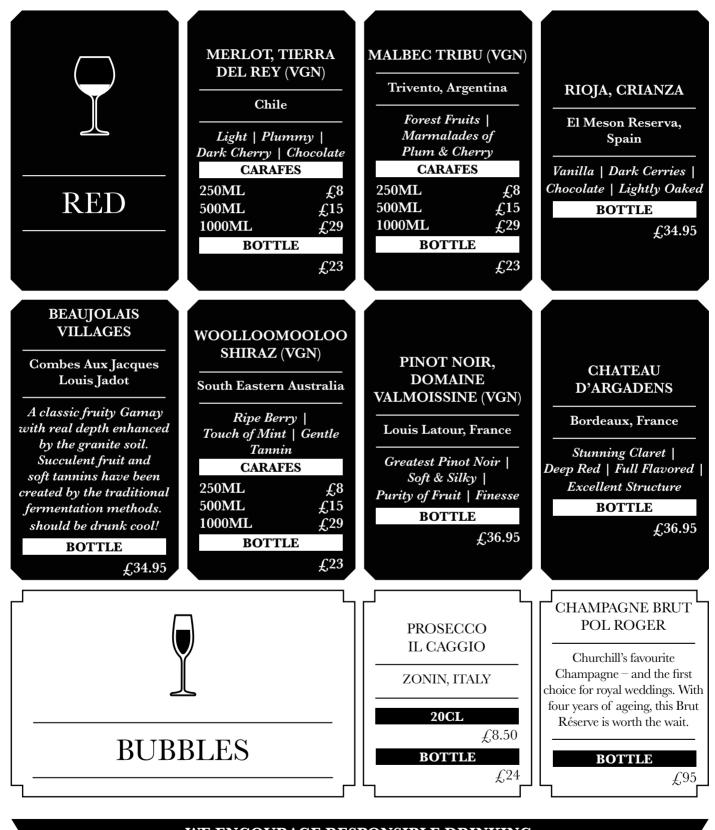

# **ALCOHOLIC TIPPLES**

#### COCKTAILS

SUITABLE FOR VEGANS

OFF THE RAILS

Spring / Summer Edition 2024

#### WE ENCOURAGE RESPONSIBLE DRINKING

We won't serve you more than one drink at a time, and we won't serve you if you've had too much.

Slow and steam steady wins the race!

WINES - "In victory you deserve Champagne. In defeat you need it."

VGN = VEGAN | V = VEGETARIAN | 125ml available on request house wine only

Alcohol will be served between 11am through 9.30pm

. . . . . . . . . . . . . . . .

Spring / Summer Edition 2024

OFF THE RAILS