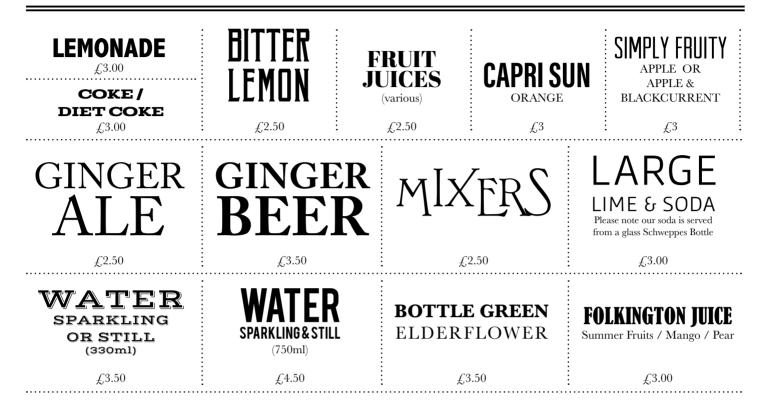

## **COLD REFRESHMENTS**

MILKSHAKES: Banana / Caramel / Chocolate / Strawberry / Popcorn £4.95 each