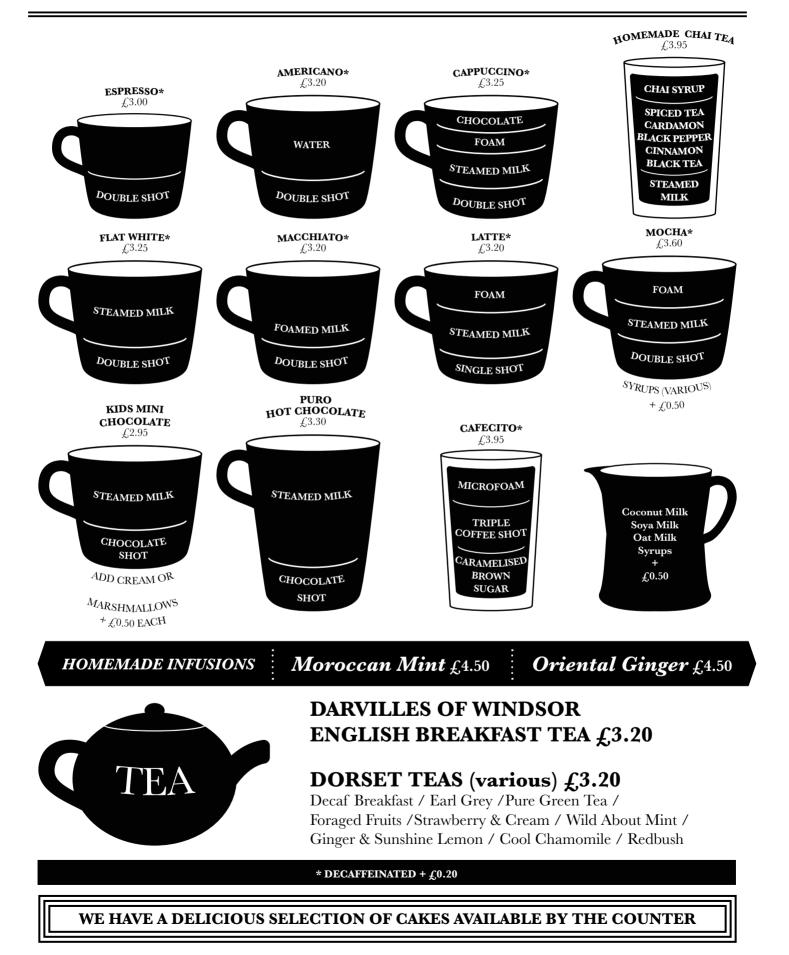

ING FOR EVERYONE...**

# Our talented chefs have dedicated their time to create a menu for all dietary requirements, whether you're vegan, gluten free or dairy free, we have something for everyone. Don't delay, order today!

We pride ourselves on being one of the most unique places to eat and drink on the Isle of Wight; set along the old railway line ("Causeway") in Yarmouth's former train station, the restaurant overlooks the outstanding natural beauty of the Yarmouth Marshes and Mill Copse. There is no other view like ours in Yarmouth. Being located along the Causeway makes it the perfect pit stop for walkers, cyclists and those visiting the Isle of Wight as the restaurant is just a 5 minute stroll from the Yarmouth Wightlink Ferry terminal.









OFF THE RAILS

## **HOT BEVERAGES**





## **COLD REFRESHMENTS**



MILKSHAKES: Banana / Caramel / Chocolate / Strawberry / Popcorn £4.95 each





# **ALCOHOLIC TIPPLES**

#### COCKTAILS

SUITABLE FOR VEGANS



OFF THE RAILS

Spring / Summer Edition 2024

# SERVED FROM 11AM

| •••••          | SPIRITS                                                                                                              |                                                                                                                                 |
|----------------|----------------------------------------------------------------------------------------------------------------------|---------------------------------------------------------------------------------------------------------------------------------|
| VODKA<br>25ml  | Smir