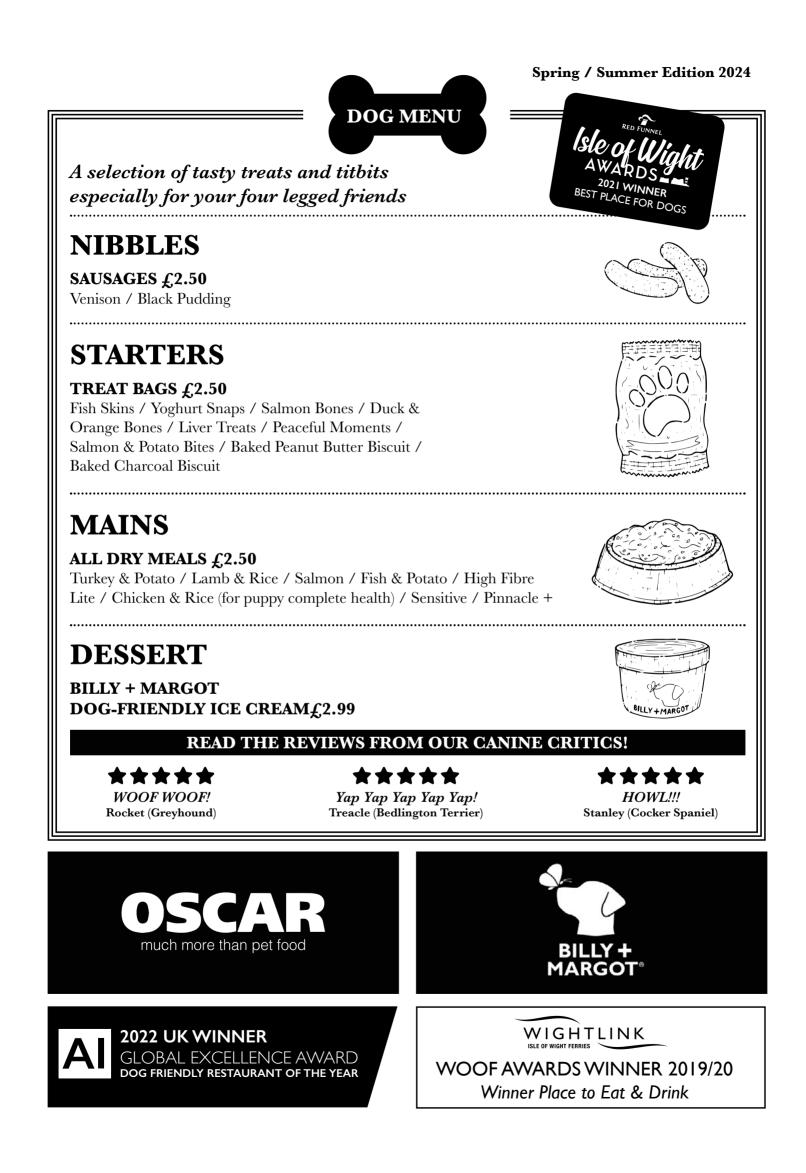

# SIGNAL BOX

A select number of our meals can be served in our 'Signal Box' for younger children including:

LUGGAGE BURGER £9 TRACKSIDE £7.50 1ST CLASS BURGER (VEGAN) £9 FIREBOX £7.50

Clothes with a difference, timeless modern classics, ethical & fair trade clothes with a twist to quirky one offs.